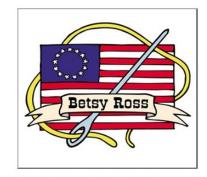

#### **POST NEWS**

**IF YOU USE Facebook** 

go to

**VFW Post 483 Nashua Members** 

Scan this QR Code and pay your dues with your phone. Just select the membership page on the Zeffy site.

This year will be doing a 4th of July Ceremony for the first time. It will be held on the 4th of July, at 0900, in front of City Hall. Come out and support our first 4th of July Ceremony. It will not be long. We will be raising a Betsy Ross Thirteen Star Flag, which will fly for 1 week.

See the Betsy Ross Flag raised