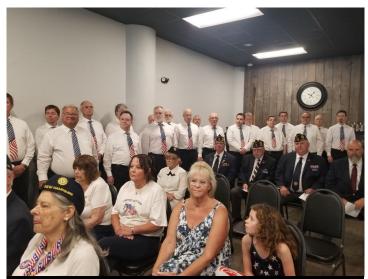

Chorus and some on the people attending the Flag Ceremony at the Elks.

Guest Speaker, Brigadier General Richard Mitchell.

History of the Flag presentation by the Nashua High School Jr. Air Force ROTC Cadets