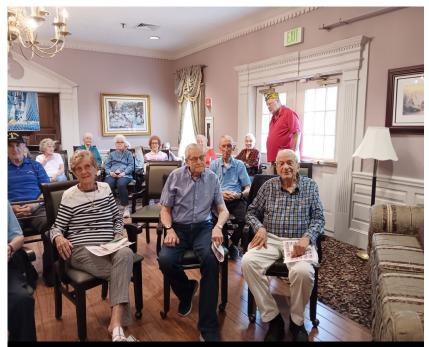

Chorus and some on the people attending the Flag Ceremony at the Elks.

Guest Speaker, Brigadier General Richard Mitchell.

History of the Flag presentation by the Nashua High School Jr. Air Force ROTC Cadets