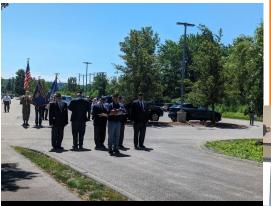

#### **POST NEWS**

**IF YOU USE Facebook** 

go to

**VFW Post 483 Nashua Members** 

Scan this QR Code and pay your dues with your phone. Just select the membership page on the Zeffy site.

This year will be doing a 4th of July Ceremony for the first time. It will be held on the 4th of July, at 0900, in front of City Hall. Come out and support our first 4th of July Ceremony. It will not be long. We will be raising a Betsy Ross Thirteen Star Flag, which will fly for 1 week.

New ceremony starting this year On the 4th of July, at 9:00 AM, in

front of City Hall, Nashua, NH

Supported by the Veteran Organizations of Nashua, NH

Veterans of Foreign Wars (VFW)

American Legion

Disabled American Veteran (DAV)

See the Betsy Ross Flag raised