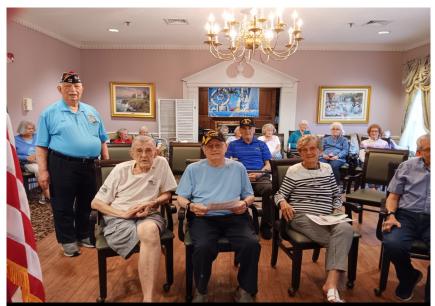

Flag Day at Langdon Place, Jr. Vice Commander, Marc Plante and Quartermaster, Lew Chipola assisted the veterans with their Flag Day Ceremony.

Jr. Vice Commander, Marc Plante at Langdon Place for their Flag Day Ceremony. Veterans were pinned with American Flag Pins.