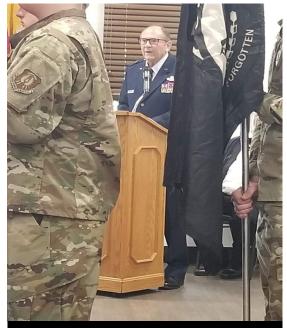

Chorus and some on the people attending the Flag Ceremony at the Elks.

Guest Speaker, Brigadier General Richard Mitchell.

History of the Flag presentation by the Nashua High School Jr. Air Force ROTC Cadets