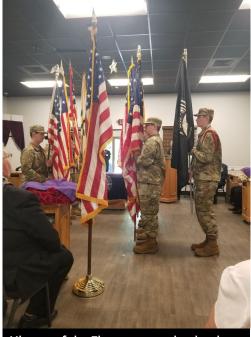

Chorus and some on the people attending the Flag Ceremony at the Elks.

Guest Speaker, Brigadier General Richard Mitchell.

History of the Flag presentation by the Nashua High School Jr. Air Force ROTC Cadets