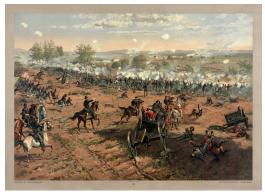

# Battle of Gettysburg

The **Battle of Gettysburg** (locally <u>/ˈgɛtɪsbɜːrg/</u> ①)<sup>[14]</sup> was a three-day battle in the <u>American Civil War</u> fought between <u>Union</u> and <u>Confederate</u> forces between July 1 and July 3, 1863, in and around <u>Gettysburg, Pennsylvania</u>. The battle, which was won by the Union, is widely considered the <u>Civil War's turning point</u>, ending the Confederacy's aspirations to establish an independent nation. It was the Civil War's bloodiest battle, claiming over 50,000 combined casualties over three days. [15]

In the Battle of Gettysburg, Union Major General George Meade's Army of the Potomac defeated attacks by Confederate General Robert E. Lee's Army of Northern Virginia, halting Lee's invasion of the north and forcing his retreat. [fin 1][16]

After his success at <u>Chancellorsville</u> in <u>Virginia</u> in May 1863, Lee led his Confederate forces through <u>Shenandoah Valley</u> to begin the <u>Gettysburg Campaign</u>, his second attempted invasion of the north. With Lee's army in high spirits, he intended to shift the focus of the summer campaign from war-ravaged <u>Northern Virginia</u> in the hopes of penetrating as far as <u>Harrisburg</u>, <u>Pennsylvania</u> or <u>Philadelphia</u>, which he hoped would convince northern politicians to abandon their prosecution of the war. <u>President Abraham Lincoln</u> initially prodded Major General <u>Joseph Hooker</u> to move his Union forces in pursuit of Lee, but relieved Hooker of his command just three days before the battle, replacing him with Meade.

On July 1, 1863, as Lee's forces moved on Gettysburg in the hopes of destroying the Union Army, the two armies initially collided, and the battle commenced. Low ridges to the northwest of Gettysburg were initially defended by a Union cavalry division under Brigadier General John Buford, and soon reinforced with two corps of Union infantry. Two large Confederate corps assaulted them from the northwest and north, however, collapsing the hastily developed Union lines, leading them to retreat through the streets of Gettysburg to the hills just south of the city. On the second day of battle, on July 2, the Union line was laid out in a defensive formation resembling a fishhook. In the late afternoon, Lee launched a heavy assault on the Union's left flank, leading to fierce fighting at Little Round Top, the Wheatfield, Devil's Den, and the Peach Orchard. On the Union's right flank, Confederate demonstrations escalated into full-scale assaults on Culp's Hill and Cemetery Hill. Despite incurring significant losses, Union forces held their lines.

On the third day of battle, July 3, fighting resumed on Culp's Hill, and cavalry battles raged to the east and south of Gettysburg, but the main military engagement was a dramatic Confederate infantry assault of approximately 12,000 Confederates troops, who led attacked the center of the Union line at <a href="Cemetery Ridge">Cemetery Ridge</a> in what is known as <a href="Pickett's Charge">Pickett's Charge</a>. The Confederate charge was repelled by Union <a href="rifle">rifle</a> and artillery fire, leading to great Confederate losses. The following day, on the <a href="Fourth of July">Fourth of July</a>, Lee led his Confederate troops on the torturous <a href="retreat from the north">retreat from the north</a>. Between 46,000 and 51,000 soldiers from both armies were casualties in the three-day battle, representing the most deadly battle in U.S. history.