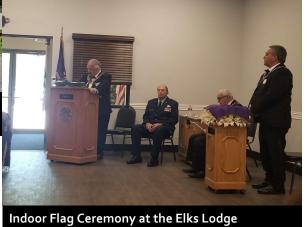

Chorus and some on the people attending the Flag Ceremony at the Elks.

Guest Speaker, Brigadier General Richard Mitchell.

History of the Flag presentation by the Nashua High School Jr. Air Force ROTC Cadets