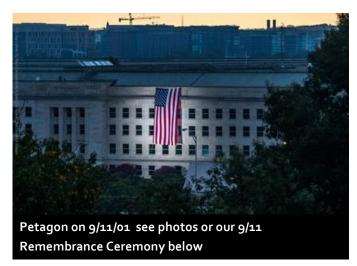

Pentagon on 9/11/21

Commander Ditullio giving Post Report at the District 6 Meeting in Hudson on 8 September 2024.

On Wednesday, 11 September 2024, we held the First Annual 9/11 Ceremony at the E. Hollis St., Fire Department. The Ceremony was done with the cooperation of Nashua Fire & Rescue, Nashua Police Department, American Legion and DAV. The ceremony was well received by all in attendance. A wreath was laid at the 9/11 monument at the fire station. See Flyer Section for more photos.