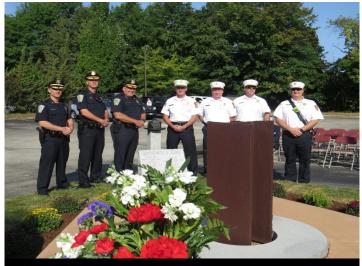

Pentagon on 9/11/21

Commander Ditullio giving Post Report at the District 6 Meeting in Hudson on 8 September 2024.

On Wednesday, 11 September 2024, we held the First Annual 9/11 Ceremony at the E. Hollis St., Fire Department. The Ceremony was done with the cooperation of Nashua Fire & Rescue, Nashua Police Department, American Legion and DAV. The ceremony was well received by all in attendance. A wreath was laid at the 9/11 monument at the fire station. See Flyer Section for more photos.

# 9/11 Ceremony Continued

Commander DiTullio giving the address.

Mayor Doncess giving his remarks.

PECIAL DE LA CONTRACTION DEL CONTRACTION DE LA C

Chaplain Townsend giving the Opening Prayer

Commander DiTullio and Fire Chief Buxton laying the wreath.

Officers of the Police and Fire Departments