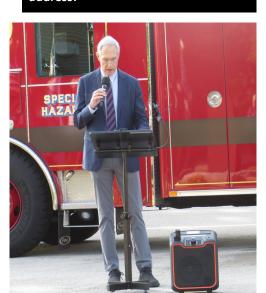

# 9/11 Ceremony Continued

Commander DiTullio giving the address.

Mayor Doncess giving his remarks.

PECIAL DE LA CONTRACTION DEL CONTRACTION DE LA C

Chaplain Townsend giving the Opening Prayer

Commander DiTullio and Fire Chief Buxton laying the wreath.