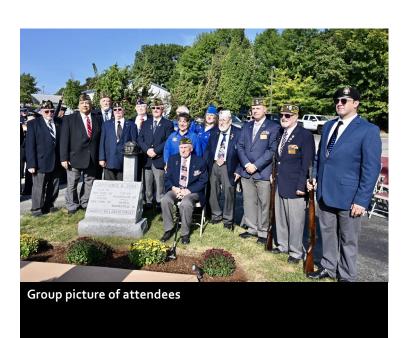

Pentagon on 9/11/21

Commander Ditullio giving Post Report at the District 6 Meeting in Hudson on 8 September 2024.

On Wednesday, 11 September 2024, we held the First Annual 9/11 Ceremony at the E. Hollis St., Fire Department. The Ceremony was done with the cooperation of Nashua Fire & Rescue, Nashua Police Department, American Legion and DAV. The ceremony was well received by all in attendance. A wreath was laid at the 9/11 monument at the fire station. See Flyer Section for more photos.