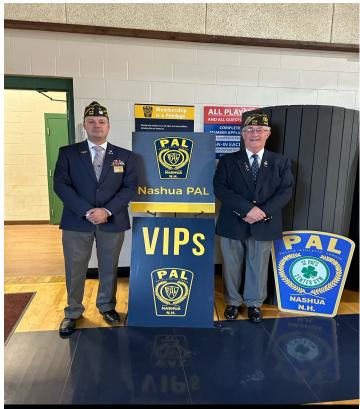

# **POST NEWS**

Commander DiTullio (left) and Trustee Ordway (right) at the PAL VIP Reception at St. Pat's Hall on Thursday, 5 September 2024. The Post donates to PAL every year. We received invitation for two to attend the reception.