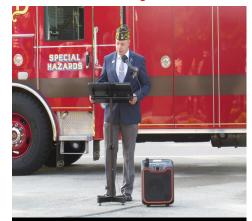

Pentagon on 9/11/21

Commander Ditullio giving Post Report at the District 6 Meeting in Hudson on 8 September 2024.

On Wednesday, 11 September 2024, we held the First Annual 9/11 Ceremony at the E. Hollis St., Fire Department. The Ceremony was done with the cooperation of Nashua Fire & Rescue, Nashua Police Department, American Legion and DAV. The ceremony was well received by all in attendance. A wreath was laid at the 9/11 monument at the fire station. See Flyer Section for more photos.

# 9/11 Ceremony Continued

Commander DiTullio giving the address.

Mayor Doncess giving his remarks.

PECIAL DE LA CONTRACTION DEL CONTRACTION DE LA C

Chaplain Townsend giving the Opening Prayer

Commander DiTullio and Fire Chief Buxton laying the wreath.