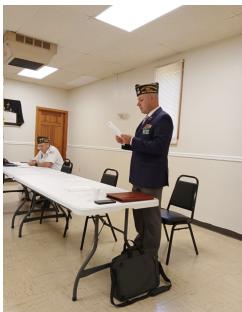

Pentagon on 9/11/21

Commander Ditullio giving Post Report at the District 6 Meeting in Hudson on 8 September 2024.

On Wednesday, 11 September 2024, we held the First Annual 9/11 Ceremony at the E. Hollis St., Fire Department. The Ceremony was done with the cooperation of Nashua Fire & Rescue, Nashua Police Department, American Legion and DAV. The ceremony was well received by all in attendance. A wreath was laid at the 9/11 monument at the fire station. See Flyer Section for more photos.