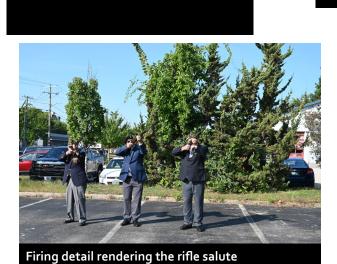

Pentagon on 9/11/21

Commander Ditullio giving Post Report at the District 6 Meeting in Hudson on 8 September 2024.

On Wednesday, 11 September 2024, we held the First Annual 9/11 Ceremony at the E. Hollis St., Fire Department. The Ceremony was done with the cooperation of Nashua Fire & Rescue, Nashua Police Department, American Legion and DAV. The ceremony was well received by all in attendance. A wreath was laid at the 9/11 monument at the fire station. See Flyer Section for more photos.

# 9/11 Ceremony Continued

Commander DiTullio giving the address.

Mayor Doncess giving his remarks.

PECIAL DE LA CONTRACTION DEL CONTRACTION DE LA C

Chaplain Townsend giving the Opening Prayer

Commander DiTullio and Fire Chief Buxton laying the wreath.