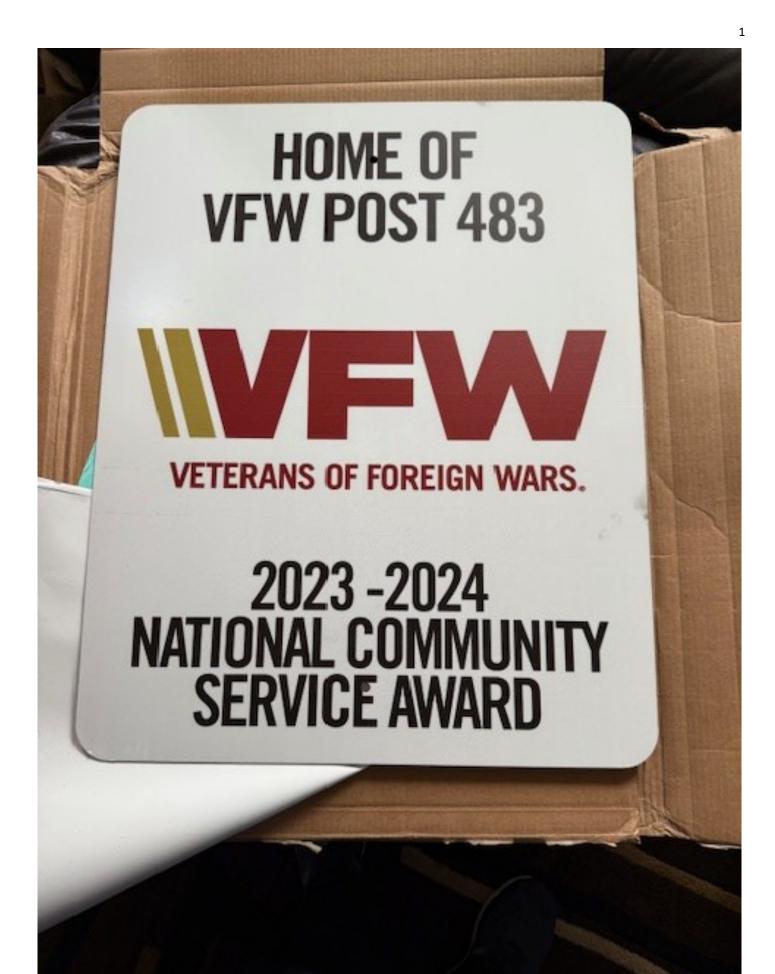

Congress Congratulates VFW on 125th Anniversary: In a show of support for the 125th anniversary of the VFW, fellow VFW members Reps. Derrick Van Orden and Chris Deluzio, and Marine veteran and House Committee on Veterans' Affairs Chairman Mike Bost have introduced a concurrent resolution recognizing Sept. 29, 2024, as "Veterans of Foreign Wars of the United States Day." For more than a century, the VFW has advocated on behalf of veterans to ensure they have timely access to their earned benefits, and has served veteran communities here and around the world.