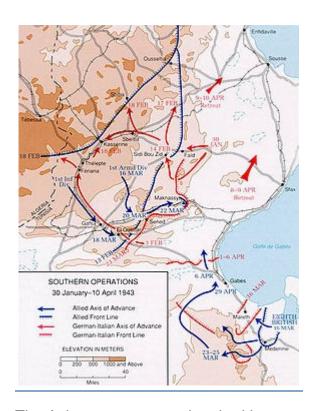

# **Battle of Kasserine Pass**

Axis attacks

The Axis army commanders had become aware of the U.S. movements and decided that the <a href="Panzer Division">10th</a>
<a href="Panzer Division">Panzer Division</a>
<a href="Panzer Division">should stop them</a>. Rommel had departed Tunisia for Germany on 9 March before the battle, leaving von Arnim in control of the newly named Africa Korps. Von Arnim also held Rommel's opinion on the low quality of the American forces and felt that a spoiling attack would be enough to clear them from the Eastern Dorsals again.

At 06:00 on 23 March, 50 tanks of Broich's 10th Panzer emerged from the pass into the El Guettar valley at 34°20′12″N 8°56′53″E. German motorised units in halftracks and motorcycle sidecars broke off from formation and charged the infantry on the top of the hill. The halftracks would move up the hill as far as they could and then the infantry they carried would dismount while covered by fire from 88mms. The Germans were maneuvering to hit American artillery anchored on the hill. They quickly overran front-line infantry and artillery positions. Major General Terry de la Mesa Allen Sr.—commanding the U.S. 1st Infantry Division—was threatened when two tanks came near his headquarters, but he shrugged off suggestions of moving, "I will like hell pull out, and I'll shoot the first bastard who does."

#### Allied attacks

[edit]

On 19 March, the British 8th Army launched their <u>attack on the Mareth Line</u>, at first with little success.

Over the next week, the U.S. forces slowly moved forward to take the rest of the interior plains and set up lines across the entire Eastern Dorsals. The German and Italian defenses and reserves were heavy, and the progress was both slow and costly. On 23 March, the 10th Panzer Division attacked Lieutenant-Colonel Robert H. York's 1st Battalion, 18th Infantry Regiment, 1st Infantry Division, and the German tanks broke through the valley between the 3rd and 1st Battalions of the 1st Division, reaching a position about six miles to the rear of the 1st Battalion. In the action, the German tanks and self-propelled guns along with German troops riding in carriers and trucks overran the 32nd Field Artillery Battalion and part of the 5th Field Artillery Battalion, and the Italian High Command reported that 40 tanks had been destroyed and 170 Allied troops had been captured in "central and southern Tunisia".

On 26 March, in *Operation Supercharge II*, a British force sent via an outflanking inland route attacked the Tebaga Gap to the north of the Mareth line, and their breakthrough left the Mareth defenses untenable. The Axis forces retreated about 40 miles to a new line set up at Wadi Akarit, north of Gabès at 33°53′3″N 10°5′33″E. This made the U.S. position even more valuable, since the road through El Guettar led directly into Gabès.

By 30 March the U.S. forces were in position for an offensive south from El Guettar. In order to start a breakout, the two original Italian strongpoints on Hill 369 34°14′29″N 9°7′16″E and Hill 772 34°12′7″N 8°59′36″E had to be taken, one after the other. [12]

The U.S. plan involved the U.S. 1st and 9th Infantry Divisions, and Combat Command 1/3 of the U.S. 1st Armored Division, collectively known as "Benson Force". This force attacked Hill 369 on the afternoon of 30 March but ran into mines and anti-tank fire, losing five tanks and a rifle company from the 2nd Battalion of Colonel Edwin H. Randle's 47th Infantry Regiment that was forced to surrender. The tanks were withdrawn, and the 1st and 9th attacked again the next day at 06:00, gaining some ground and taking several hundred prisoners. However, an Italian counter-attack drove them back from their newly gained positions, and by 12:45 they were back where they started with the loss of nine tanks and two tank destroyers. A further attempt the next day on 1 April also failed, after barely getting started. Private Emil J. Dedonato remembers that Patton drove up to the 47th Regiment's command post, unhappy that the initial attacks had failed:

Patton was in a huffy mood and stormed over to see Colonel Randle in his Jeep. It was obvious he wasn't pleased with the initial results of the night attack. I'll never forget Colonel Randle's instructions as they moved into El Guettar: "Where we're going you won't need a physic!" [14]

At this point Patton received orders to start the attempt on Hill 772, even though Hill 369 was still under Italian control. The 9th was moved to Hill 772, leaving the 1st on Hill 369. By 3 April, the 1st had finally cleared Hill 369, but the battle on Hill 772 continued. The Italian commander—General Messe—then called in support from the <u>German 21st Panzer Division</u>, further slowing progress. The tempo of the operations slowed, and the lines remained largely static.