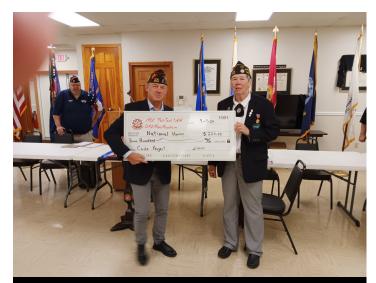

# **Post Activities**

Cootie Seam Squirrel Christina Madden presenting check to State Commander Carrow for his special project.