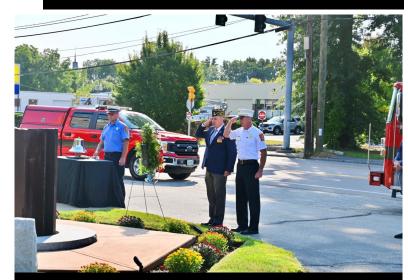

Pentagon on 9/11/21

Commander Ditullio giving Post Report at the District 6 Meeting in Hudson on 8 September 2024.

On Wednesday, 11 September 2024, we held the First Annual 9/11 Ceremony at the E. Hollis St., Fire Department. The Ceremony was done with the cooperation of Nashua Fire & Rescue, Nashua Police Department, American Legion and DAV. The ceremony was well received by all in attendance. A wreath was laid at the 9/11 monument at the fire station. See Flyer Section for more photos.

# 9/11 Ceremony Continued

Commander DiTullio giving the address.

Mayor Doncess giving his remarks.

PECIAL DE LA CONTRACTION DEL CONTRACTION DE LA C

Chaplain Townsend giving the Opening Prayer

Commander DiTullio and Fire Chief Buxton laying the wreath.

Officers of the Police and Fire Departments