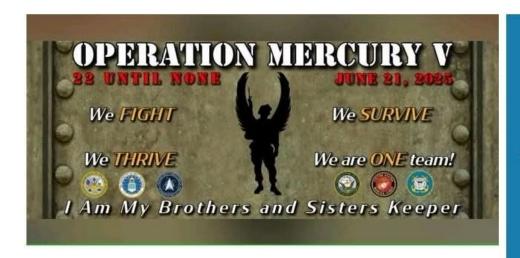

# **#ONE-IS-TOO-MANY!!**

On June 21 2025 we will be gathering at Camp Carpenter in Manchester NH for a 5K family friendly hike following the Dan Beard Trail to bring awareness to Veteran Mental Health and Suicide. We would like our Veteran Community and Supporters to come together for this awesome cause!

Show some love to our Veteran Community while also establishing contacts and making new friends with some like-minded individuals! Fundraising is not permitted as this is strictly an awareness event!

A huge thank you to Scouting America New Hampshire for allowing us to use their location! For more information, please contact the event coordinator, Mike Martioski!

Camp Carpenter is located at 300 Blondin Road, Manchester NH

This is a Community Event and Family Friendly!! Leashed Dogs Welcome!

This is not a fundraiser. We are coming together to rally around our heroes!

Free Food, Drinks and Activities!!!

SCAN TO JOIN!

#### **EVENT COORDINATOR**

MIKE MARTIOSKI

mjmartioski@yahoo.com

Reference 22 Until None

603.913.4959