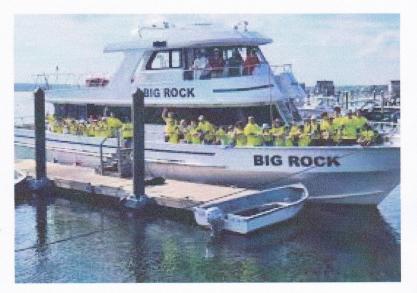

#### **POST NEWS**

IF YOU USE FACEBOOK
GO TO

VFW POST 483 Nashua

Scan this QR Code and pay your dues with your phone. Just select the membership page on the Zeffy site.

We have a post fishing trip set for 19 May and 14 September. The flyer with the May trip information is on page 20 of this newsletter. Cost to members is \$50 for the 9 hour trip. The post will pay the balance. This is about half price of the normal cost for an individual. If you enjoy fishing email the post address and register for the trip. We are limiting the slots to 35. Payment is due once your registration is confirmed. You can use the QR code shown about to pay for the trip.

# VFW Post 483 Fishing Trip

**Date: 19 May 2025** 

Time: 0800

**Location: Al Gauron Deep Sea** 

Fishing & Whale Watching

1 Ocean Blvd. Hampton Beach,

NH

Cost: \$50 per person

## 9 Hour Trip

Fish are filleted on the boat. Bring something to keep fish cool.

Food is available on the boat at a nominal cost or bring your own lunch.

Email nashuavfwpost483@gmail.com