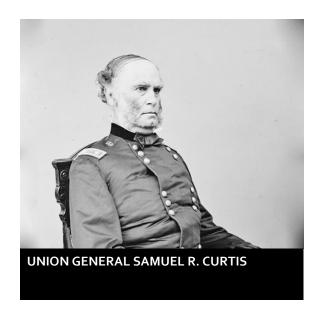

# BATTLE OF PEA RIDGE ELKHORN TAVERN

By the spring of 1862, Union forces had pushed Confederates south and west through Missouri into northwestern Arkansas. On the night of March 6, 1862, Confederate Maj. Gen. Earl Van Dorn and his 16,000-man Army of the West set out to counterattack the Union position near Pea Ridge. Hoping to move quickly, in a fateful decision, Van Dorn ordered the supply trains far to the rear. Learning of Van Dorn's approach, some 10,000 Federals in Brig. Gen. Samuel R. Curtis's Army of the Southwest marched to meet the Rebel advance the next day. The forces met near Elkhorn Tavern just three miles south of the Missouri border and fighting quickly ensued. Two Confederate generals, Brig. Gens. Ben McCulloch and James McQueen McIntosh, were killed in the action, halting the Rebel momentum. By nightfall, the Confederates controlled Elkhorn Tavern and the Telegraph Road. Curtis consolidated his force during the night, and the next day, counterattacked near the tavern and, by successfully employing his artillery, slowly forced the Rebels back. Running short of ammunition due to the absence of supply support, Van Dorn abandoned the battlefield, leaving Arkansas virtually defenseless. With the Confederate defeat, the Union controlled the border state of Missouri for the next two years.