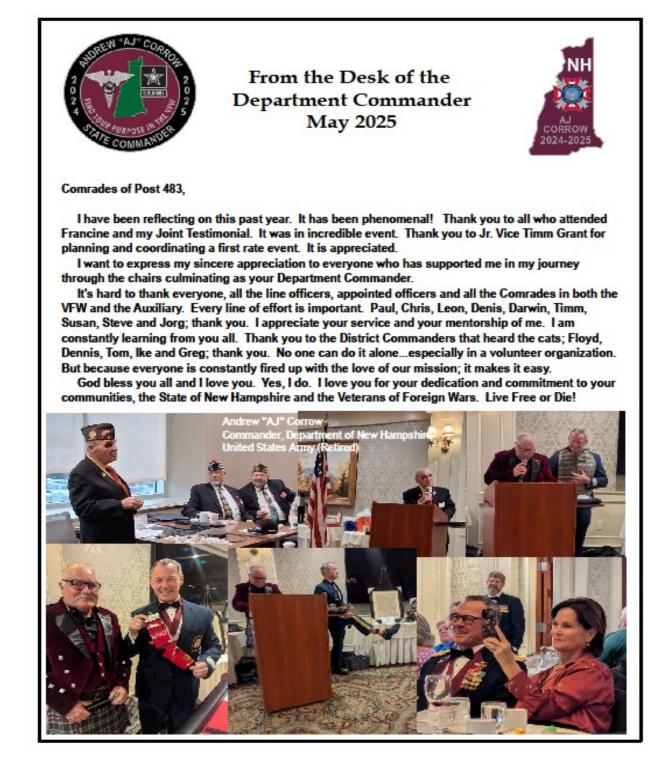

and would like as many members to attend as possible. We will be honoring several first responders, a teacher and several students as well as our very own Dick Mohrman.

There is the deep-sea fishing trip planned for May 19. Call the Post or email Lew to sign up. \$50 per person. We will also be installing new Officers at the May meeting so please attend.

. If you have any ideas about outings or trips, the Post could participate in, please reach out.

As always, if you have any ideas, comments or concerns please let me know. Yours in comradeship,

Chris DiTullio

Nashua VFW 483 Commander

Senior Vice Commander, District 6,

**Department of New Hampshire** 

Cditullio007@yahoo.com – Personal

commander@vfw483.org - Post email

978-987-8009 (cell)





#### **State Commander's Message**





#### **RENEWAL INFORMATION**

If you want to renew your membership by sending your dues to the post for processing, you can scan the QR Code below and pay your dues by selecting the membership form on the Zeffy site. Once the funds are transferred to the post account your membership will be renewed. You can also renew online at www.vfw.org or send your payment to the post by check or pay in person with cash.



# RENEW EARLY





**POST PRESIDENT'S MESSAGE** 



# **NO Article Submitted**

#### **CHAPLAIN'S CORNER**







Greetings from the Chaplain's desk

Deceased members: None

Hope everyone has a great Easter celebration and enjoys good health. Glad the weather is turning so that we may get out to enjoy the activities that we've missed. Just remember to stay safe.

Continuing to cal