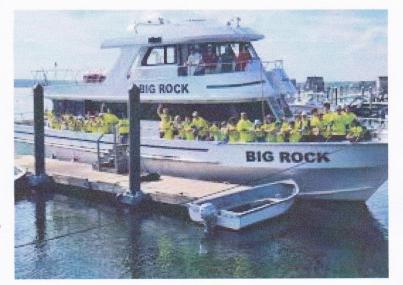

Post Fishing Trip, 19 May, out of Hampton Beach. Departure time 0800. Arrive 45 minutes prior to departure. Cost \$50 per person. That is about 50% of the regular cost. The Post will pay the difference. See attached flyer.

## VFW Post 483 Fishing Trip

Date: 19 May 2025 Time: 0800 Location: Al Gauron Deep Sea Fishing & Whale Watching 1 Ocean Blvd. Hampton Beach, NH Cost: \$50 per person

Fish are filleted on the boat. Bring something to keep fish cool.

Food is available on the boat at a nominal cost or bring your own lunch.